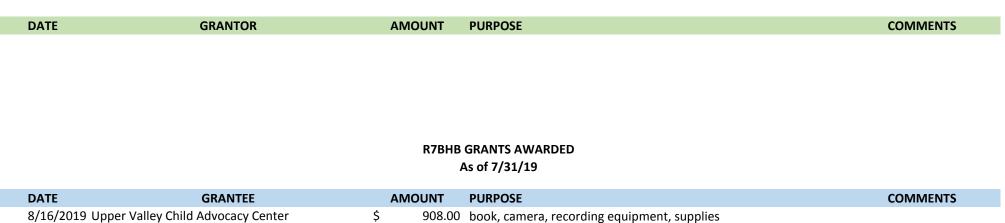

## FISCAL YEAR 2019 (7/1/19 - 6/30/20)

## **R7BHB GRANTS RECEIVED**

TOTAL

908.00

\$