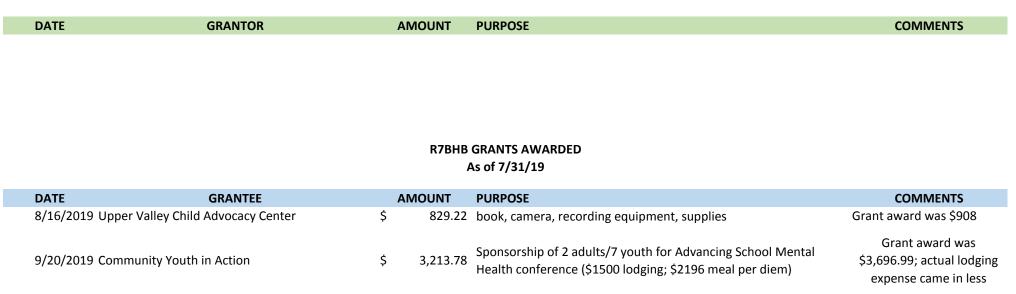

## FISCAL YEAR 2019 (7/1/19 - 6/30/20)

## **R7BHB GRANTS RECEIVED**

TOTAL

\$ 4,043.00